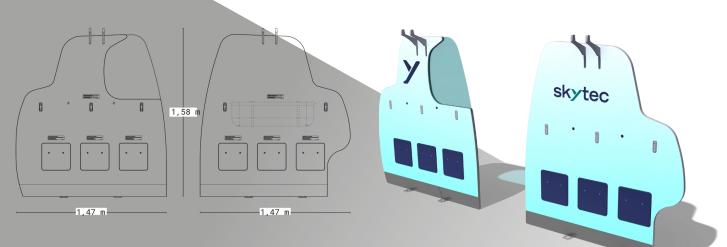

## A32F Windscreen Focus on design and quality

Introducing our windscreen tailored for Airbus A320-family aircraft (including A318, A319, A320, and A321 models), compatible with both classic and enhanced cabin interiors. Its innovative attachment mechanism enables a 5-inch movement without necessitating any shipside alterations. The unique modern design features a special frameless viewing window meeting the direct view requirements by still providing sufficient privacy for the cabin crew.

Personalize your experience by selecting from a range of customization options. Choose from various optional attaching parts like coat hooks, baby bassinet inserts, bumpers, and literature pockets, available in a spectrum of colors and designs to suit your preferences.