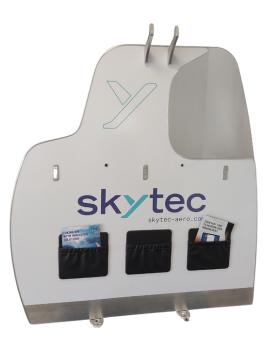

## A32F Windscreen Focus on design and quality

Introducing our windscreen tailored for Airbus A320-family aircraft (including A318, A319, A320, and A321 models), compatible with both classic and enhanced cabin interiors. Its innovative attachment mechanism enables a 5-inch movement without necessitating any shipside alterations. The unique modern design features a special frameless viewing window meeting the direct view requirements by still providing sufficient privacy for the cabin crew.

Personalize your experience by selecting from a range of customization options. Choose from various optional attaching parts like coat hooks, baby bassinet inserts, bumpers, and literature pockets, available in a spectrum of colors and designs to suit your preferences.