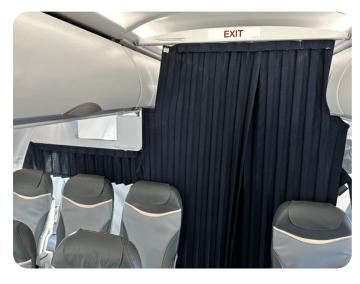

## **Moveable Class Divider**

## FLEXIBLE SOLUTION, TAILORED FOR YOU

Our Moveable Class Divider (MCD), specifically designed for the Airbus A320 Family, provides the perfect complement to quickly and effectively divide the cabin classes while offering optimal privacy. Thanks to its unique and innovative attachment mechanism, costly and time-consuming PSU adjustments become unnecessary.

The side panels easily detach and reattach at various locations, while the center curtain header glides effortlessly along the rails, allowing for swift reconfiguration easily managed by the cabin crew.