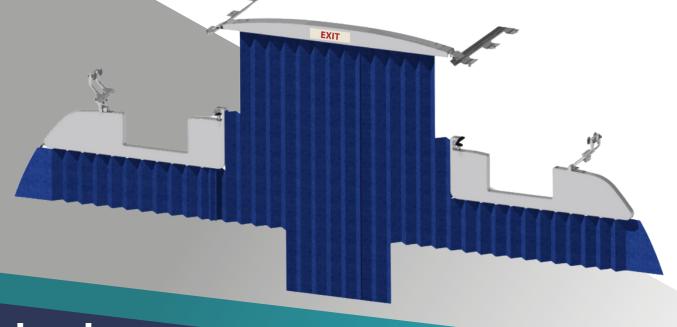

## **Moveable Class Divider**

## FLEXIBLE SOLUTION, TAILORED FOR YOU

Our Moveable Class Divider (MCD), specifically designed for the Airbus A320 Family, provides the perfect complement to quickly and effectively divide the cabin classes while offering optimal privacy. Thanks to its unique and innovative attachment mechanism, costly and time-consuming PSU adjustments become unnecessary.

The side panels easily detach and reattach at various locations, while the center curtain header glides effortlessly along the rails, allowing for swift reconfiguration easily managed by the cabin crew.